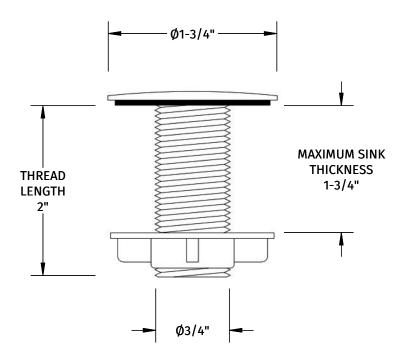

# BTAPS50

## SINK HOLE COVER

## **SPECIFICATION SHEET**





FITS 1" TO 1-3/8" MOUNTING HOLE IN SINK

#### WARRANTY

FOR WARRANTY INFO PLEASE VISIT WWW.MOUNTAINPLUMBING.COM/PAGE/RESOURCES/WARRANTY

### FINISH CARE & MAINTENANCE

NEVER USE ANY HARSH ALKALI, ACID BASED DETERGENTS OR CLEANERS SUCH AS SOFT SCRUB®, SCRUBBING BUBBLES® OR COMET® TO CLEAN. DO NOT USE BRILLO® OR SCOTCH BRITE® PADS. THESE WILL ALL HARM THE FINISH. TO CLEAN, USE ONLY A DAMP SOFT CLOTH AND WIPE GENTLY. STANDARD WINDEX® CAN ALSO BE USED SPARINGLY. IT IS NOT NECESSARY TO WIPE HARD TO REMOVE SPOTS. TO MAINTAIN THE FINISH, WIPE WITH A SOFT DRY CLOTH AFTER USE. AN OCCASIONAL COAT OF PURE CARNAUBA WAX WITHOUT CLEANERS WILL HELP PORTECT THE FINISH.